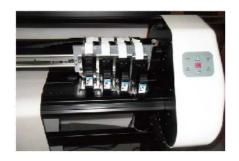

## **Features:**

- ➤ High speed at 150 m2/hr with resolution upto 600DPI
- Closed Loop servo control
- ➤ High reliability, long continuous operation, clear and complete printing.
- ➤ USB/ LAN interface
- Printed paper can fall directly to floor. Takeup roller is not necessary, but available.

## **Technical Specifications**

| Model                    | SAF- 4 head                                                                      |
|--------------------------|----------------------------------------------------------------------------------|
| Max. Plotting width (cm) | 160/180/200                                                                      |
| Paper type               | 40-250 gram/m2 printing paper                                                    |
| Feed type                | Take-up and Auto Feed. Take up and feed bar made of high tech compound material. |
| Plotting Speed           | 150 m2/hr                                                                        |
| DPI                      | 300/600                                                                          |
| Type of Cartridge        | HP51645A / HP51645B                                                              |
| Moving System            | Closed Loop servo control for length and width                                   |
| Interface                | USB/LAN port                                                                     |
| Operating System         | Windows 2000/NT/XP/7/8                                                           |
| Power Supply             | 86-264V AC, 50/60Hz                                                              |
| Noise                    | Plotting status: <68dB; Standby Status: <40dB ( ISO 7779)                        |
| Ambient condition        | Temp: 5 to 35°C; RH: 20-80%                                                      |
| Operation & Display      | 3 Key panel, self check & LED status display                                     |