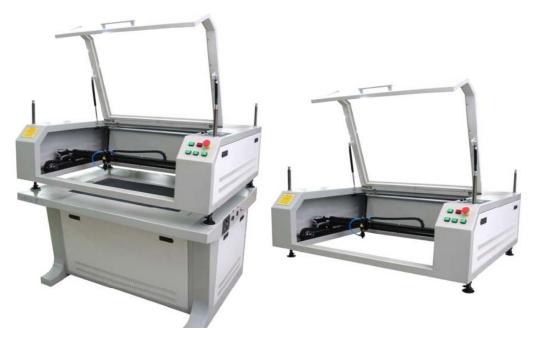

## **MONUMENT ENGRAVER MODEL: LE950**

## Specification:

| Net Weight               | 200Kgs                                                                                              |
|--------------------------|-----------------------------------------------------------------------------------------------------|
| Laser Source             | RF or DC laser tubes                                                                                |
| Working area             | 850 mm X 410 mm                                                                                     |
| Overall dimension        | 1310 mm x 1150 mm x 500 mm                                                                          |
| Engraving speed ( max)   | 900mm/sec                                                                                           |
| PC communication         | Control card on PCI slot                                                                            |
| Focus Lens               | 2.0"                                                                                                |
| Machine control software | Included. This accepts PLT,DXF,BMP or AI file formats                                               |
| Laser Power control      | 10~100% power control with automatic proportional pulsing and color linked power setting through PC |
| Position Accuracy        | <u>+</u> 0.1mm                                                                                      |
| Cutting pallet           | Open type                                                                                           |
| Power Supply             | 220V AC, 50/60Hz                                                                                    |

## Features:

- Open design
- working platform and Electronics structure are separate for easy transport
- Wide adjusting range of ascending and decending
- Low maintenance
- Ideal for Tombstones engraving and any heavy or big objects