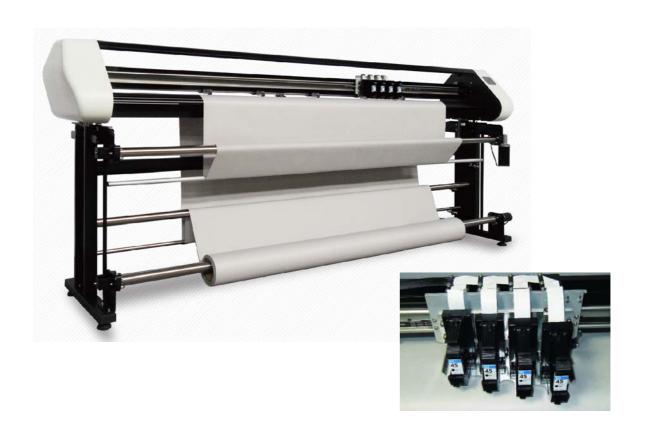

## Inkjet Plotters: SAF Series (Four Head)

## **Features:**

- ➤ High speed at 150 m2/hr with resolution upto 600DPI
- Closed Loop servo control
- ➤ High reliability, long continuous operation, clear and complete printing.
- ➤ USB/ LAN interface
- Printed paper can fall directly to floor. Takeup roller is not necessary, but available.

## **Technical Specifications**

| Model                    | SAF- 4 head                                                                      |
|--------------------------|----------------------------------------------------------------------------------|
| Max. Plotting width (cm) | 160/180/200                                                                      |
| Paper type               | 40-250 gram/m2 printing paper                                                    |
| Feed type                | Take-up and Auto Feed. Take up and feed bar made of high tech compound material. |
| Plotting Speed           | 150 m2/hr                                                                        |
| DPI                      | 300/600                                                                          |
| Type of Cartridge        | HP51645A / HP51645B                                                              |
| Moving System            | Closed Loop servo control for length and width                                   |
| Interface                | USB/LAN port                                                                     |
| Operating System         | Windows 2000/NT/XP/7/8                                                           |
| Power Supply             | 86-264V AC, 50/60Hz                                                              |
| Noise                    | Plotting status: <68dB; Standby Status: <40dB ( ISO 7779)                        |
| Ambient condition        | Temp: 5 to 35°C; RH: 20-80%                                                      |
| Operation & Display      | 3 Key panel, self check & LED status display                                     |