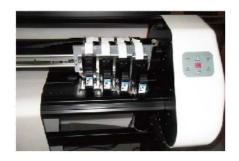

## **Technical Specifications**

| Model                    | SAF- 4 head                                                                      |
|--------------------------|----------------------------------------------------------------------------------|
| Max. Plotting width (cm) | 160/180/200                                                                      |
| Paper type               | 40-250 gram/m2 printing paper                                                    |
| Feed type                | Take-up and Auto Feed. Take up and feed bar made of high tech compound material. |
| Plotting Speed           | 150 m2/hr                                                                        |
| DPI                      | 300/600                                                                          |
| Type of Cartridge        | HP51645A / HP51645B                                                              |
| Moving System            | Closed Loop servo control for length and width                                   |
| Interface                | USB/LAN port                                                                     |
| Operating System         | Windows 2000/NT/XP/7/8                                                           |
| Power Supply             | 86-264V AC, 50/60Hz                                                              |
| Noise                    | Plotting status: <68dB; Standby Status: <40dB ( ISO 7779)                        |
| Ambient condition        | Temp: 5 to 35°C; RH: 20-80%                                                      |
| Operation & Display      | 3 Key panel, self check & LED status display                                     |