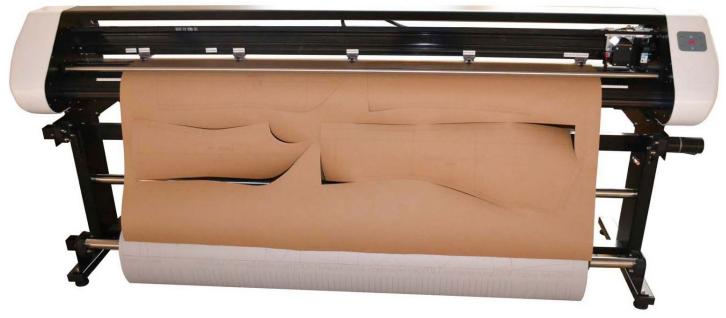

## **Drum Cutter Plotter**

| MACHINE           | JET1200/JET1600/JET1800                           |
|-------------------|---------------------------------------------------|
| Plotting Width    | 1250mm/1650mm/1850mm                              |
| Cutting Width     | 1250mm/1650mm/1850mm                              |
| Plotting Speed    | ≤42m²/hr ( 1 head) / ≤78m²/hr ( 2 head)           |
| Cutting Speed     | 1200mm/s                                          |
| Plotting Device   | Inkjet Printing / HP45Cartridge                   |
| OPI               | 600                                               |
| Plotting Material | 40g-300g plotting paper                           |
| Cutting Material  | 80-300g Kraft Paper, White Cardboard, Brown Paper |
| Cutting method    | Continuous or dot & dash line                     |
| Drive System      | Servo motor, Closed loop control system           |
| File format       | HPGL                                              |
| Data Transmission | USB/LAN                                           |